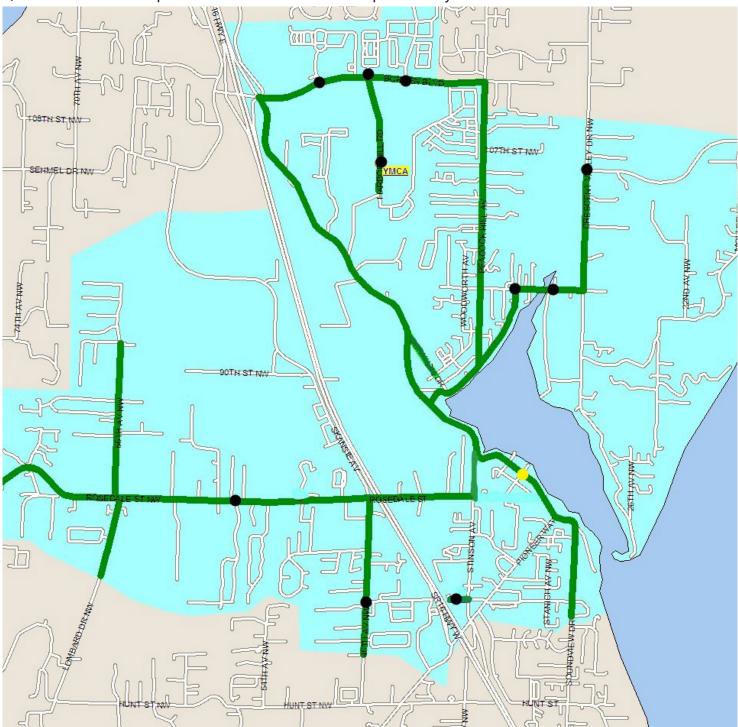

## Emergency Bus Routes & Safe Zones *"On the line? Then you're fine!"*

If your stop is on the line, you are fine and your stop will not change if PSD is operating on emergency routes. If your stop is not on the line, get to the closest safe zone to your residence (see the dots on the map).

Questions? Call Transportation at 253.530.3900 or speak with your bus driver.