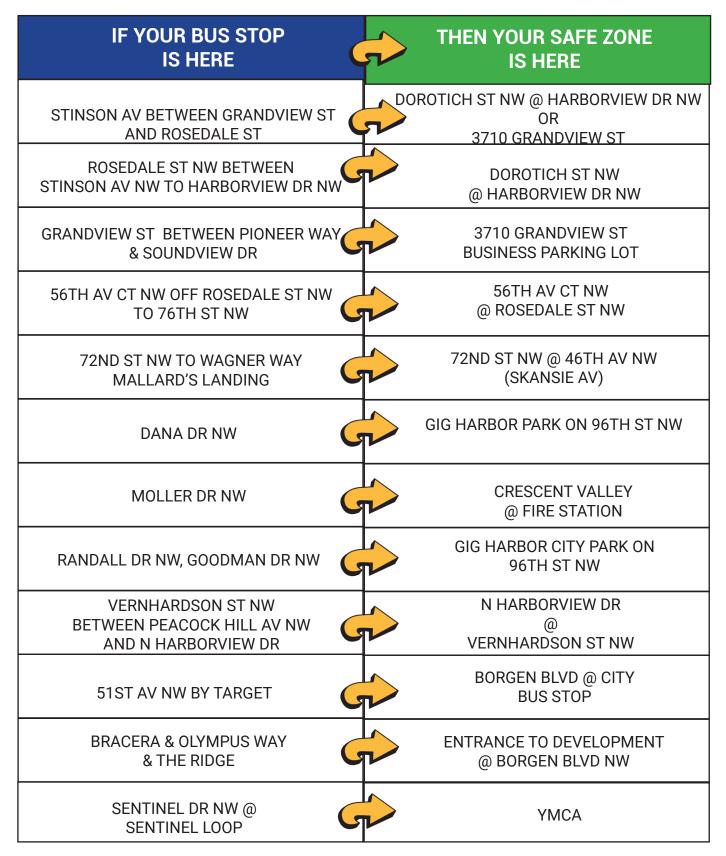

## Emergency Bus Routes & Safe Zones *"On the line? Then you're fine!"*

If your stop is on the line, you are fine and your stop will not change if PSD is operating on emergency routes. If your stop is not on the line, get to the closest safe zone to your residence (see the dots on the map).

Questions? Call Transportation at 253.530.3900 or speak with your bus driver.