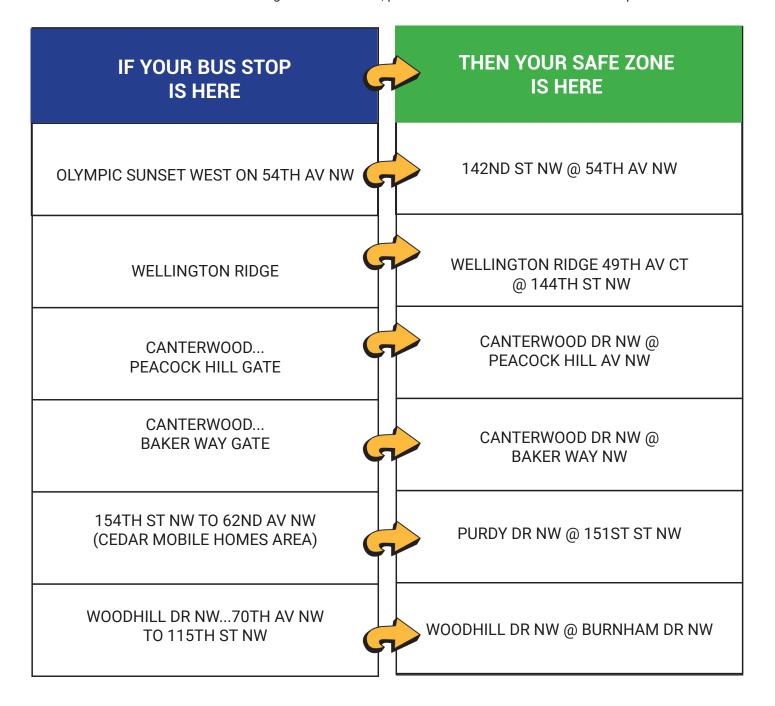

## Emergency Bus Routes & Safe Zones "On the line? Then you're fine!"

If your stop is on the line, you are fine and your stop will not change if PSD is operating on emergency routes. If your stop is not on the line, get to the closest safe zone to your residence (see the dots on the map). Questions? Call Transportation at 253.530.3900 or speak with your bus driver.