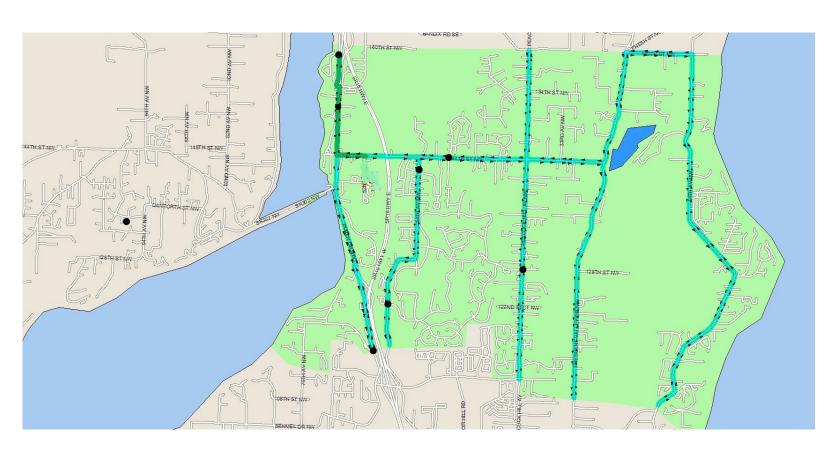

## Emergency Bus Routes & Safe Zones "On the line? Then you're fine!"

If your stop is on the line, you are fine and your stop will not change if PSD is operating on emergency routes. If your stop is not on the line, get to the closest safe zone to your residence (see the dots on the map). Questions? Call Transportation at 253.530.3900 or speak with your bus driver.